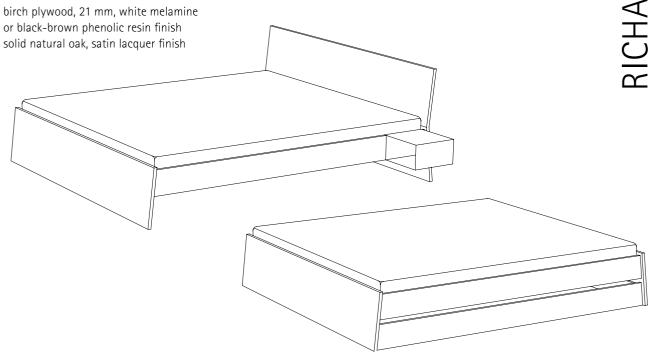

## Bed

Design: Alexander Seifried, 2019

height: 380 mm height incl. high head board: 730 mm

width mattress: 1200/1400/1600/1800 mm

width bed: mattress + 80 mm

top length: 2044 mm bottom length: 2130 mm height with mattress: 450 mm

(if mattress height is 200 mm + slatted frame 60 mm)

|                                          | birch plywood, white melamine or<br>black-brown phenolic resin finish |                  | solid natural oak |                  | roll-up slatted frame,<br>set of 2<br>(1200 mm, 1 piece) |
|------------------------------------------|-----------------------------------------------------------------------|------------------|-------------------|------------------|----------------------------------------------------------|
| width                                    | low head board                                                        | high head board  | low head board    | high head board  |                                                          |
| 1200 mm<br>1400 mm<br>1600 mm<br>1800 mm | x<br>x<br>x<br>x                                                      | x<br>x<br>x<br>x | x<br>x<br>x<br>x  | x<br>x<br>x<br>x | x<br>x<br>x<br>x                                         |

prices without mattress and slatted base

| bedding box, birch plywood white (front panel required) $w \times l \times h$ : 650 $\times$ 2000 $\times$ 130 mm | Х      |
|-------------------------------------------------------------------------------------------------------------------|--------|
| front panel, birch white melamin/black-brown front panel, natural oak three-layer panel, satin lacquer finish     | X<br>X |
| bed shelf                                                                                                         | Х      |

steel powder-coated, fine-textured matt finish white RAL 9010, black RAL 9005, broom yellow RAL 1032

 $w \times d \times h$ : 300 × 300 × 160 mm

All beds have a middle traverse to place 2 slatted frames. You can order simple rolled slatted frames from us or any other you find elsewhere. You can either place one large mattress or 2 single mattresses on 2 slatted frames