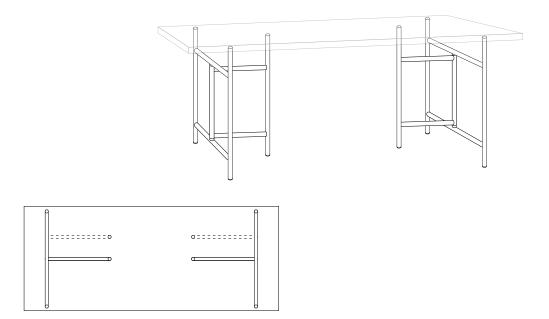

## Eiermann 3

## Stainless Steel Trestle

Design: Alexander Seifried, 2015

depth lateral supports: 580/780 mm length stretcher: 390 height trestle/incl. tabletop 30 mm: 690/720 mm height incl. levelling feet and tabletop: 733 - 753 mm

stainless steel V4A frame or hot-dip galvanized

centrally or off-centre