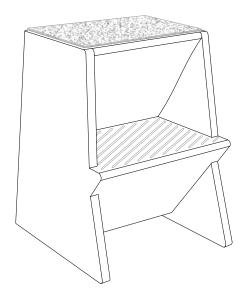

Mono Stepstool Design: Steffen Kehrle, 2014

base width:400 mmdepth:380 mmheight:480 mm

material polyethylene

All colour specifications represent approximate values. black grey RAL 7021 agate grey RAL 7038 purple red RAL 3004 water blue RAL 5021 light yellow NCS S 0540 Y

Х

all colours

grey needle felt, self-adhesive x

Please note: due to its unconventional design, our Mono stepstool also features a special step. If in doubt, please try before ordering whether Mono suits you and your preferred way of 'climbing up'. We recommend our self-adhesive felt as anti-slip covering or padding. The stool can only take a maximum weight of 100 kg.