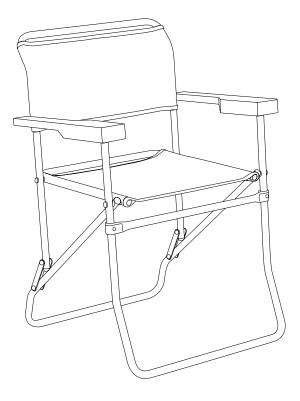

## Mash Folding Chair Design: Alexander Seifrig

Design: Alexander Seifried, 2011

| width:       | 550 mm |
|--------------|--------|
| depth:       | 590 mm |
| height:      | 860 mm |
| seat height: | 480 mm |

tubular steel frame powder coated for outdoor use

light ivory RAL 1015 basalt grey RAL 7012 bronze

outdoor mesh: mud-coloured or sand-coloured fabric: polyester, PVC, hemp mix piping: flat strap webbing armrest: natural ash, oiled or thermo ash, oiled