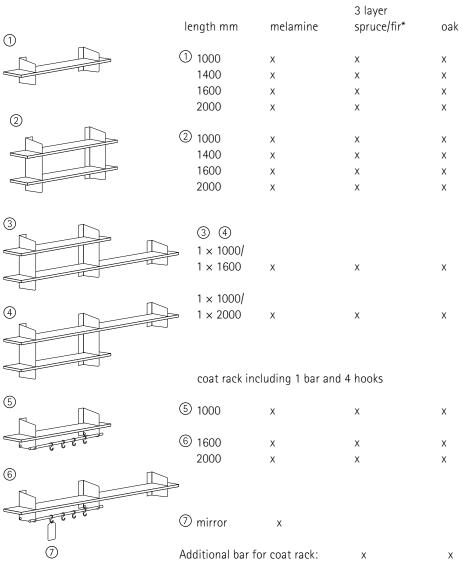

Atelier Wall Shelf/Coat Rack Design: Marco Dessi, 2012/2013

| width:                     | 300 mm                 |
|----------------------------|------------------------|
| height:                    | 270/670 mm             |
| space between two shelves: | 330 mm                 |
| length:                    | 1000/1400/1600/2000 mm |

shelf supports, powder coated colour options: white RAL 9010, basalt grey RAL 7012, black RAL 9005, dark bronze

## shelves

white melamine faced MDF; 3 layer solid spruce/fir with transparent lacquer finish containing small amount of white pigment; solid oak, smoked or natural, with satin lacquer finish

coat rack with bar in spruce/fir or oak 4 hooks, available in the same colours as shelf supports

Additional set of hooks (4pcs): x

Х