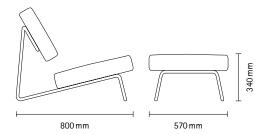

| Lounge Chair and Stool                                                          |                                                  | Lounge Chair                                                                    |               | Stool                                                                           |               |
|---------------------------------------------------------------------------------|--------------------------------------------------|---------------------------------------------------------------------------------|---------------|---------------------------------------------------------------------------------|---------------|
|                                                                                 | ame, powder coated or<br>white plastic glides    | Frame<br>powder coated                                                          | chrome-plated | Frame<br>powder coated                                                          | chrome-plated |
| Hard foam with upholstery foam top layer                                        |                                                  | ● black RAL 9005                                                                | () chrome     | ● black RAL 9005                                                                | chrome        |
| Lounge chair: $570 \times 800 \times 670$<br>Stool: $570 \times 570 \times 340$ |                                                  | <ul><li> white RAL 9010</li><li> basalt grey RAL 7012</li><li> bronze</li></ul> |               | <ul><li> white RAL 9010</li><li> basalt grey RAL 7012</li><li> bronze</li></ul> |               |
| Upholstery                                                                      |                                                  |                                                                                 |               |                                                                                 |               |
| White upholstery                                                                |                                                  | •                                                                               | •             | •                                                                               | •             |
| Fabric Group 1                                                                  | Salt & Pepper, Facet                             | •                                                                               | •             | •                                                                               | •             |
| Fabric Group 2                                                                  | Sera                                             | •                                                                               | •             | •                                                                               | •             |
| Fabric Group 3                                                                  | Velvet green, earth<br>Hallingdal 65, Clay, Zero | •                                                                               | •             | •                                                                               | •             |
| Fabric Group 4                                                                  | Gentle 2, Vidar 4                                | •                                                                               | •             | •                                                                               | •             |
| Leather                                                                         | Suede leather,<br>Smooth leather                 | •                                                                               | •             | •                                                                               | •             |

RICHARD LAMPERT All dimensions in mm /  $W \times D \times H$