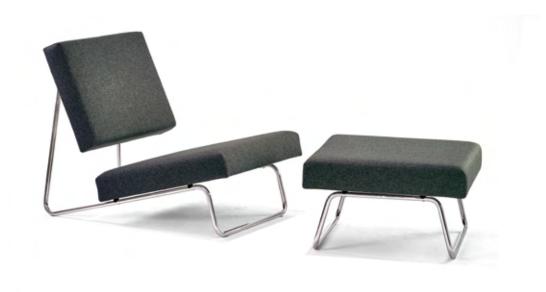

## **Lounge Chair**

Lounge Chair

Designer: Herbert Hirche, 1953

The Hirche Lounge Chair – entirely in the tradition of the Bauhaus where Herbert Hirche trained ander Mies van der Rohe from 1930 to 1933. After subsequently working with Mies van der Rohe, and later Egon Eiermann, Hirche designed the Lounge Chair for his home in 1953 as a predotype during his time as a professor at the Stuttgart Academy of Arts.