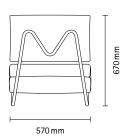

| Lounge Chair and Stool                                                          |                                                  | Lounge Chair                                                                    |               | Stool                                                                           |               |
|---------------------------------------------------------------------------------|--------------------------------------------------|---------------------------------------------------------------------------------|---------------|---------------------------------------------------------------------------------|---------------|
|                                                                                 | ame, powder coated or<br>white plastic glides    | Frame<br>powder coated                                                          | chrome-plated | Frame<br>powder coated                                                          | chrome-plated |
| Hard foam with upholstery foam top layer                                        |                                                  | ● black RAL 9005                                                                | () chrome     | ● black RAL 9005                                                                | chrome        |
| Lounge chair: $570 \times 800 \times 670$<br>Stool: $570 \times 570 \times 340$ |                                                  | <ul><li> white RAL 9010</li><li> basalt grey RAL 7012</li><li> bronze</li></ul> |               | <ul><li> white RAL 9010</li><li> basalt grey RAL 7012</li><li> bronze</li></ul> |               |
| Upholstery                                                                      |                                                  |                                                                                 |               |                                                                                 |               |
| White upholstery                                                                |                                                  | •                                                                               | •             | •                                                                               | •             |
| Fabric Group 1                                                                  | Salt & Pepper, Facet                             | •                                                                               | •             | •                                                                               | •             |
| Fabric Group 2                                                                  | Sera                                             | •                                                                               | •             | •                                                                               | •             |
| Fabric Group 3                                                                  | Velvet green, earth<br>Hallingdal 65, Clay, Zero | •                                                                               | •             | •                                                                               | •             |
| Fabric Group 4                                                                  | Gentle 2, Vidar 4                                | •                                                                               | •             | •                                                                               | •             |
| Leather                                                                         | Suede leather,<br>Smooth leather                 | •                                                                               | •             | •                                                                               | •             |

RICHARD LAMPERT All dimensions in mm /  $W \times D \times H$