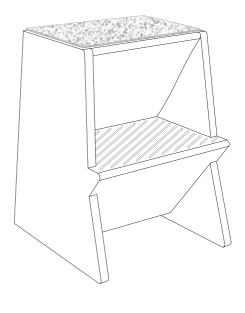

## Mono Stepstool

Design: Steffen Kehrle, 2014

base width: 400 mm depth: 380 mm height: 480 mm

material polyethylene

All colour specifications represent approximate values. black grey RAL 7021 agate grey RAL 7038 purple red RAL 3004 water blue RAL 5021 light yellow NCS S 0540 Y

all colours x

grey needle felt, self-adhesive

Please note: due to its unconventional design, our Mono stepstool also features a special step. If in doubt, please try before ordering whether Mono suits you and your preferred way of 'climbing up'. We recommend our self-adhesive felt as anti-slip covering or padding. The stool can only take a maximum weight of 100 kg.