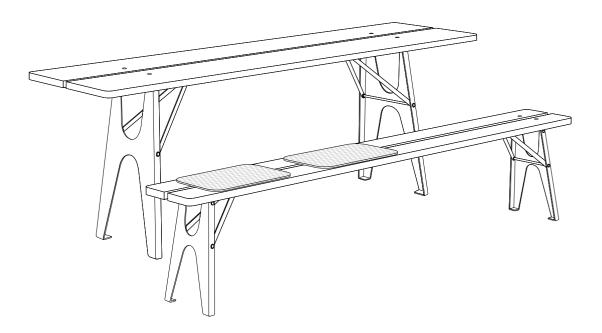

Ludwig Table and Bench Design: Alexander Seifried, 2007/2008

5 layer solid spruce/fir weather-resistant glue (AW 100), oiled foldable legs, sheet steel, powder-coated for outdoor use, fine-textured matt finish colours: white RAL 9010 or basalt grey RAL 7012

Х

х

Х

Х

| table   |         |
|---------|---------|
| width:  | 2200 mm |
| depth:  | 680 mm  |
| height: | 760 mm  |

bench width: 2200 mm depth: 300 mm height: 460 mm

prices incl. extra oil care set

felt pads 380 × 290 mm needle felt colours: grey, red or blue