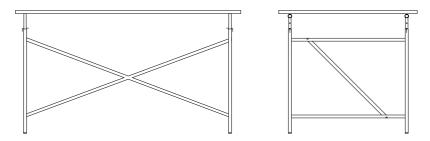

## Eiermann Table for Children

Design: Egon Eiermann, 1953

height adjustable from 550 to 720 mm, tops are screwed to risers

| Frame                                | Top melamine, white with oak edge 28 mm |               | <b>Top linoleum</b> Forbo 4181 midnight blue, 4132 ash with oak edge 28 mm |               |
|--------------------------------------|-----------------------------------------|---------------|----------------------------------------------------------------------------|---------------|
| 1100 × 660 × 520 - 690 mm            | 1200 × 700 mm                           | 1500 × 750 mm | 1200 × 700 mm                                                              | 1500 × 750 mm |
| white RAL 9010 or<br>silver RAL 9006 | Х                                       | Х             | х                                                                          | х             |