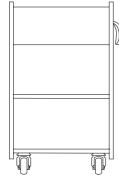

## Fixx Container for Children (with secret compartment)

Design: Peter Horn, 2006

| Design: Peter Horn, 2006 | colour                                  |                                        | dimensions                            |   |
|--------------------------|-----------------------------------------|----------------------------------------|---------------------------------------|---|
| birch plywood, white     | pull straps, orange                     | $350 \times 350 \times 560 \text{ mm}$ | Χ                                     |   |
| pen tray                 | sheet steel, bright red orange RAL 2008 |                                        | $316 \times 120 \times 50 \text{ mm}$ | Χ |
|                          |                                         |                                        |                                       |   |
|                          | П                                       | П                                      |                                       |   |