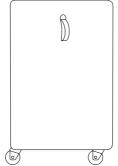

## Fixx Container for Children (with secret compartment)

Design: Peter Horn, 2006

| Design: Peter Horn, 2006 | colour                                  |                                        | dimensions                            |   |
|--------------------------|-----------------------------------------|----------------------------------------|---------------------------------------|---|
| birch plywood, white     | pull straps, orange                     | $350 \times 350 \times 560 \text{ mm}$ | Χ                                     |   |
| pen tray                 | sheet steel, bright red orange RAL 2008 |                                        | $316 \times 120 \times 50 \text{ mm}$ | Χ |
|                          |                                         |                                        |                                       |   |
|                          | П                                       | П                                      |                                       |   |