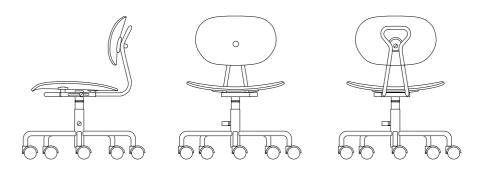

## Turtle Children's Chair

Design: Peter Horn, 2005/2006

seat height from 300 to 420 mm, for children with a height of 110 to 160 cm soft castors for hard flo ors

plywood seat and backrest natural beech white RAL 9010 frame silver RAL 9006 x. x

seat and backrest with wadded textile cover in orange or pink