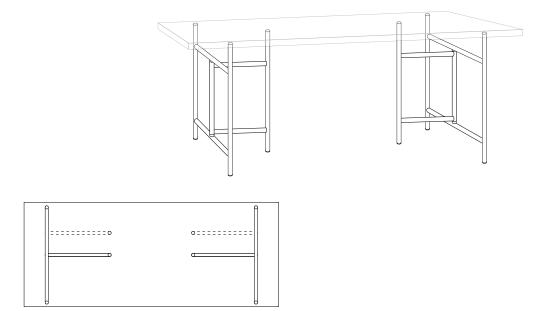

## Eiermann 3 Outdoor Trestle

Design: Alexander Seifried, 2015

depth lateral supports: 580/780 mm length stretcher: 390 height trestle/incl. tabletop 30 mm: 690/720 mm height incl. levelling feet and tabletop: 733 - 753 mm

stainless steel V4A frame or hot-dip galvanized

centrally or off-centre

## Prices for 1 set of trestles including rubber caps and levelling screw frame depth 580/780 mm, stretcher length 390 mm

| hot-dip galvanized  | X |
|---------------------|---|
| V4A stainless steel | X |