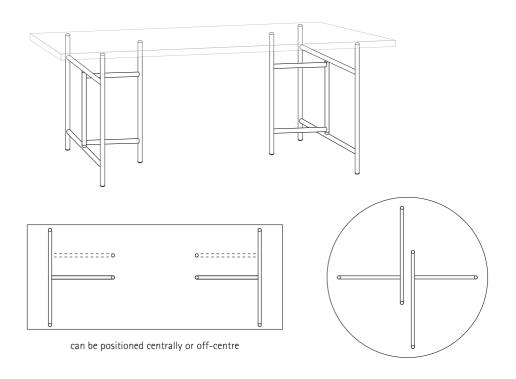

## Eiermann 3 Trestle

Design: Alexander Seifried, 2015

depth lateral supports: 580/780 mm length stretcher: 290/390/780 mm height trestle/incl. tabletop 30mm: 690/720 mm height incl. levelling feet and tabletop: 733 – 753 mm

## We recommend:

tabletops 600 to 800 mm wide and 1000 to 1600 mm long with trestle  $580 \times 290$  mm tabletops 900 mm and wider, and 1600 to 2400 long with trestle  $780 \times 390$  mm large tabletops up to 4000 mm long with trestle  $780 \times 780$  mm round tabletops ø 700 to 1000 mm with trestle  $580 \times 290$  mm; ø 1000 to 1500 mm with trestle  $780 \times 390$  mm