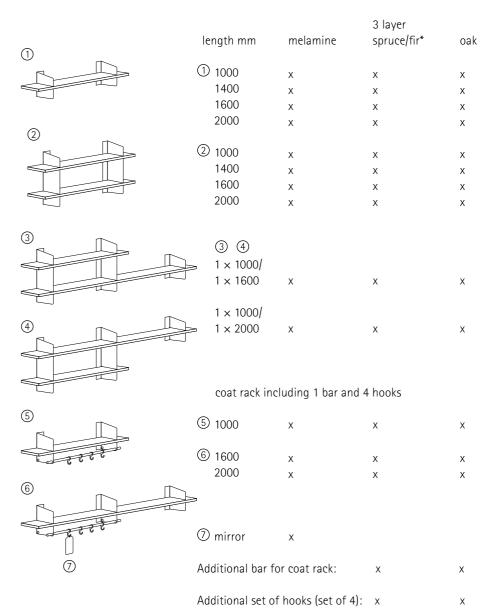

Atelier Wall Shelf | Coat Rack Design: Marco Dessi, 2012/2013

| width:                     | 300 mm                 |
|----------------------------|------------------------|
| height:                    | 295/675 mm             |
| space between two shelves: | 330 mm                 |
| length:                    | 1000/1400/1600/2000 mm |

shelf supports, powder-coated, fine-textured matt finish colour options: white RAL 9010, basalt grey RAL 7012, black RAL 9005, dark bronze

## shelves

white melamine faced MDF; 3 layer solid spruce/fir with transparent lacquer finish containing small amount of white pigment; solid oak, smoked or natural, with satin lacquer finish smoked oak, discontinued, while stocks last

## coat rack with bar in spruce/fir or oak

4 hooks, available in the same colours as shelf supports

\*Wood is a natural material and therefore changes in colour over time. The lacquer finish (with a small amount of white pigment) will minimise, but not completely prevent, these changes.